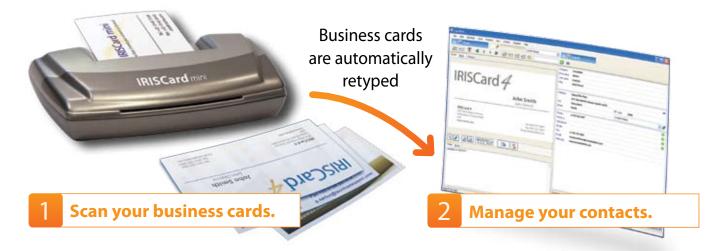

# IRISCard mini 4

The IRISCard<sup>™</sup> quickly scans your paper business cards, captures the information they contain and instantaneously creates electronic contacts to be sent to your favorite contact manager, such as MS Outlook, etc.

**Efficient greyscale scanner** Fast. Portable. USB powered. No batteries are required.

Quickly export your contacts

Send your contacts to MS Outlook, MS Outlook Express Address Book, Palm Desktop, Pocket PC, etc.